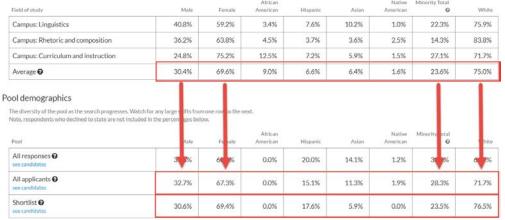

### Before the Review Date / Close Date

- Make sure the demographics of applicant pool and shortlist are similar in composition to the availability
- Implement additional outreach if necessary