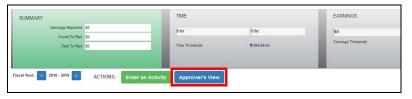

Note: if you don't see the screen above, you may be in the Faculty view. Click on the blue **Approver's View button** to see the Approver View.

3. Once you are in the Annual Certification screen, you can use the radio buttons to select filtered views of annual certification forms: